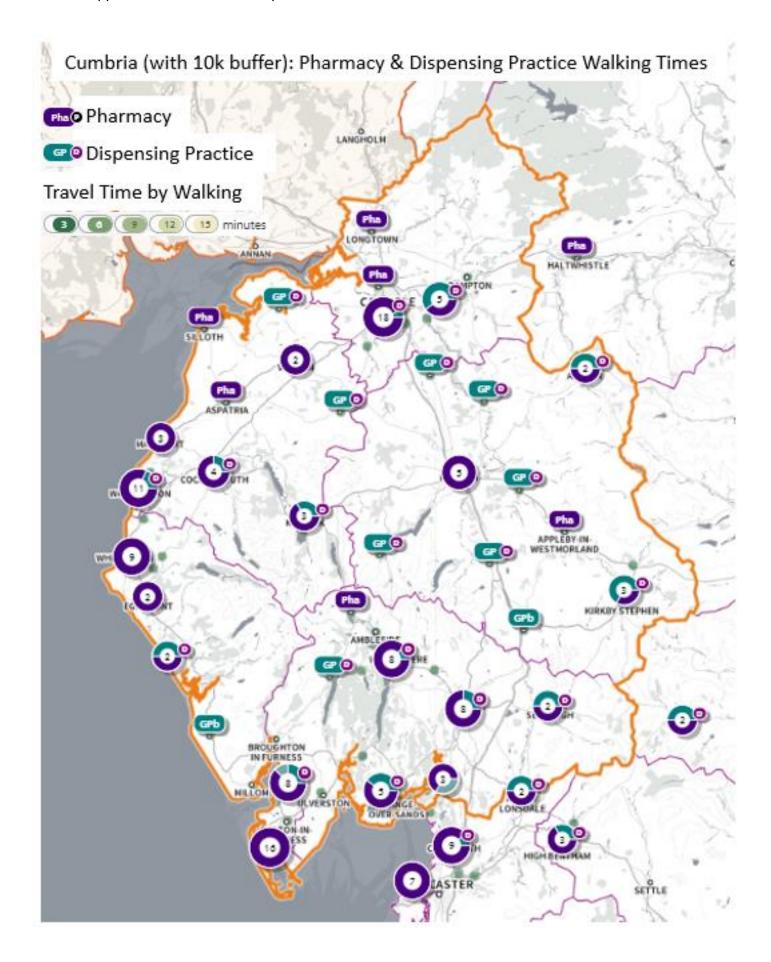

## Contents

- 1. Terms of Reference
- 2. Community Pharmacy Services [Feb 2022]
- 3. Dispensing Practice Opening Times [Feb 2022]
- 4. Other Relevant Services
- 5. Stakeholder List
- 6. Consultation Responses
  - 6.1. Public Survey
  - 6.2. Contractor Survey
  - 6.3. 60 Day Consultation [to follow]
- 7. Community Pharmacy Opening Times [Jan 2022]
- 8. Travel Time Maps