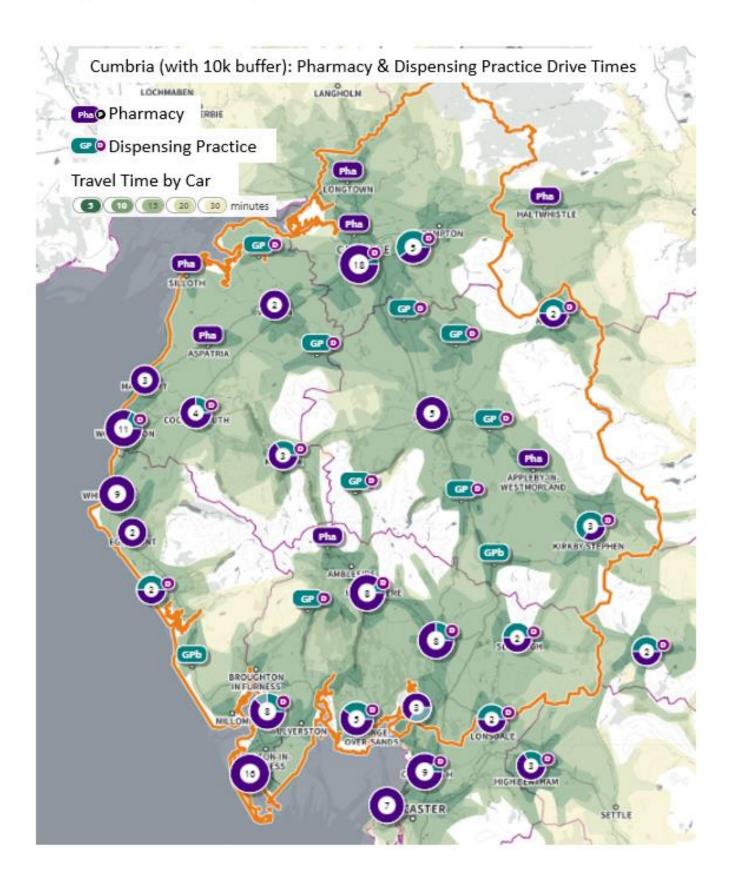

## Contents

- 1. Terms of Reference
- 2. Community Pharmacy Services [Feb 2022]
- 3. Dispensing Practice Opening Times [Feb 2022]
- 4. Other Relevant Services
- 5. Stakeholder List
- 6. Consultation Responses
  - 6.1. Public Survey
  - 6.2. Contractor Survey
  - 6.3. 60 Day Consultation [to follow]
- 7. Community Pharmacy Opening Times [Jan 2022]
- 8. Travel Time Maps