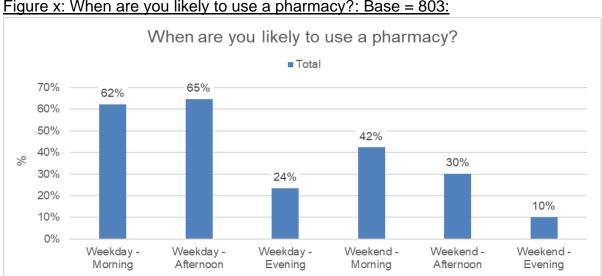

every district.

How often do you use a pharmacy? ■ Total 70% 65% 60% 50% 40% 30% 20% 15% 13% 10% 3% 2% 1% 0% 1% 0% Daily Once a Monthly 3 to 4 1 to 2 Less often Never Blank week times a times a year year

Figure x: How often do you use a pharmacy?: Base = 803:

## Q3. When are you likely to use a pharmacy? (Tick all that apply)

The most common time to use a pharmacy was 'weekday afternoon' (65% of respondents), followed by 'weekday morning' (62%) and 'weekend morning' (42%). These responses were the top three responses given in all six of Cumbria's districts except Barrow-in-Furness, where 'weekend afternoon' was the third most common response. Furthermore, weekday afternoon was the most common response in every district except Eden, where weekday morning was the most common response.



Figure x: When are you likely to use a pharmacy?: Base = 803:

### Q4. Thinking about the pharmacy you use the most, what type is it?

The most common type of pharmacy was 'local community/high street' (81%), followed by 'supermarket' (9%) and 'other – GP Practice' (8%). These responses were the top three responses given in Carlisle, Copeland and South Lakeland, with local community/high street being the most common response by far in every district. 'Online' was the third most common response in Barrow-in-Furness and the joint third most common response in South Lakeland. In Allerdale 'other not specified' was the third most common response, however, this accounted for just 2% of Allerdale's responses as the vast majority of responses in Allerdale related to local community/high street