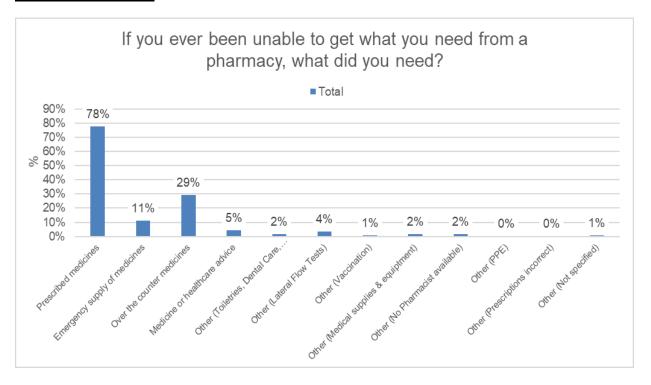

eported that they needed 'prescribed medicine', followed by 'over the counter medicine' (29%) and then 'emergency supply of medicine' (11%). Prescribed medicine was the most common response in all districts with the above responses being the top three responses given in all districts with a small number of exceptions; in Barrow-in-Furness 'medicine or healthcare advice was the third most common response (20%), in Copeland 'other – lateral flow tests' was the third most common response (8%) and in Eden 'other – medical supplies & equipment) was the third most common response (8%). Across districts, Carlisle had the greatest proportion of respondents reporting prescribed medicine (88%).

Figure x: If you ever been unable to get what you need from a pharmacy, what did you need?: Base = 443:



# Q10. If you ever been unable to get what you need from a pharmacy, what did you do when you couldn't get what you need?

Of the 443 respondents who reported that 'yes' they had been unable to get what they need from a pharmacy, the greatest proportion (51%) reported that they 'went to another pharmacy', followed by 'other – waited for items to arrive then went back' (27%) and then 'waited until it opened' (23%). 'Went to another pharmacy' was the most common response in all districts while the above responses were the top three responses given in all districts except Barrow-in-Furness. In Barrow-in-Furness 'other – contacted GP' and 'other – ordered online' were the joint third most common responses (both 10%).

Figure x: If you ever been unable to get what you need from a pharmacy, wh