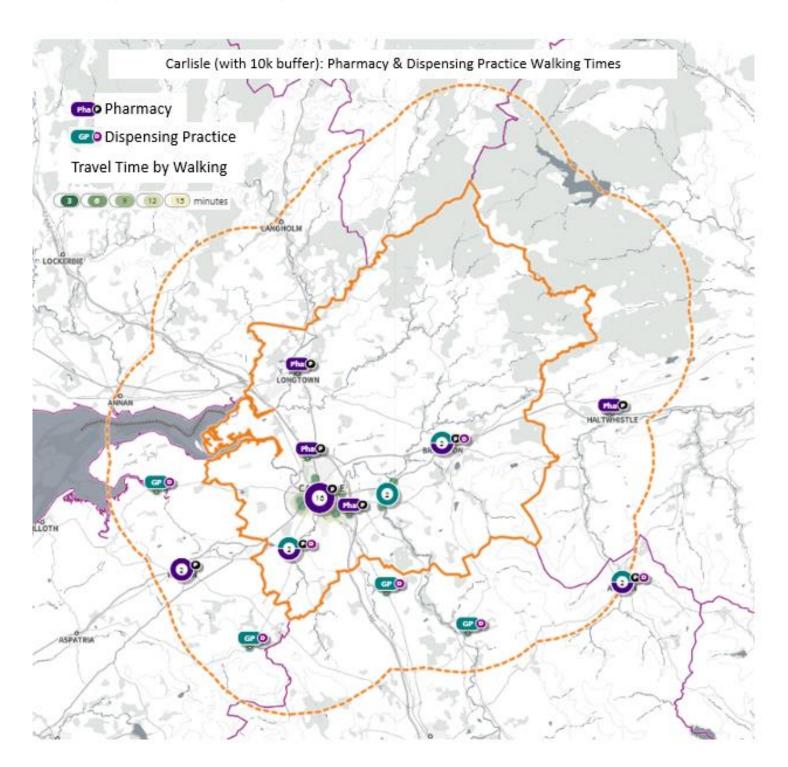

## Contents

- 1. Terms of Reference
- 2. Community Pharmacy Services [Feb 2022]
- 3. Dispensing Practice Opening Times [Feb 2022]
- 4. Other Relevant Services
- 5. Stakeholder List
- 6. Consultation Responses
  - 6.1. Public Survey
  - 6.2. Contractor Survey
  - 6.3. 60 Day Consultation [to follow]
- 7. Community Pharmacy Opening Times [Jan 2022]
- 8. Travel Time Maps