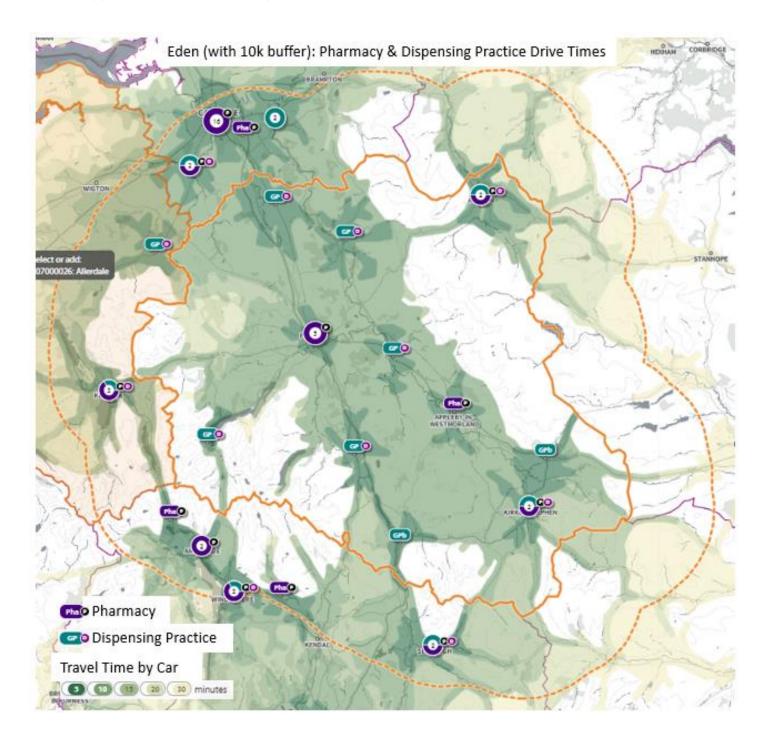

## Contents

- 1. Terms of Reference
- 2. Community Pharmacy Services [Feb 2022]
- 3. Dispensing Practice Opening Times [Feb 2022]
- 4. Other Relevant Services
- 5. Stakeholder List
- 6. Consultation Responses
  - 6.1. Public Survey
  - 6.2. Contractor Survey
  - 6.3. 60 Day Consultation [to follow]
- 7. Community Pharmacy Opening Times [Jan 2022]
- 8. Travel Time Maps