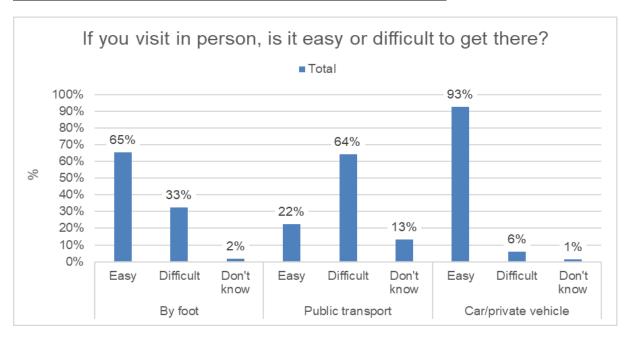

n (65%) reported that access was 'easy'. The greatest proportion of respondents reported that travel by foot was easy in all districts except Eden. In Eden the greatest proportion of respondents (52%) reported that travel by foot was 'difficult'.

Of the 322 respondents who provided answers regarding travel by public transport, the greatest proportion (64%) reported that access was 'difficult'. The greatest proportion of respondents reported that travel by public transport was difficult in all districts. Across the districts, Eden had the greatest proportion of respondents reporting that travel by public transport was 'difficult' (88%).

Figure x: If you visit in person, is it easy or difficult to get there?: Base By Foot = 568, Base Public Tansport = 322, Base Car/Private Vehicle = 610:



## Q7. Why do you use the pharmacies you choose to go to?

The most response by far to this question was 'convenient' (57%), followed by 'has everything you need' (9%) and 'easy to get to' (8%), with other responses accounting for very small proportions of responses. Convenient was the most common response in all districts, however there was some variation in the second and third most common responses. Most notably, in Allerdale and South Lakeland 'other - good service' accounted for the second most common responses (15% and 12% respectively), while in Barrow-in-Furness 'opening times are good' and 'other – close to GP' accounted for the joint third most common responses (both 12%).

Figure x: Why do you use the pharmacies you choose to go to?: Base = 803:



### Q8. Have you ever been u