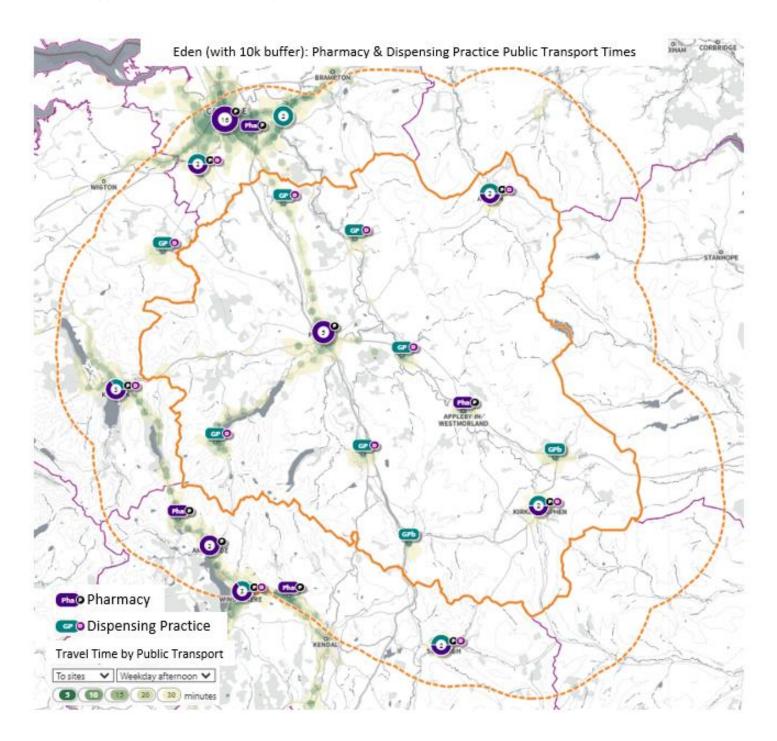

## Contents

- 1. Terms of Reference
- 2. Community Pharmacy Services [Feb 2022]
- 3. Dispensing Practice Opening Times [Feb 2022]
- 4. Other Relevant Services
- 5. Stakeholder List
- 6. Consultation Responses
  - 6.1. Public Survey
  - 6.2. Contractor Survey
  - 6.3. 60 Day Consultation [to follow]
- 7. Community Pharmacy Opening Times [Jan 2022]
- 8. Travel Time Maps