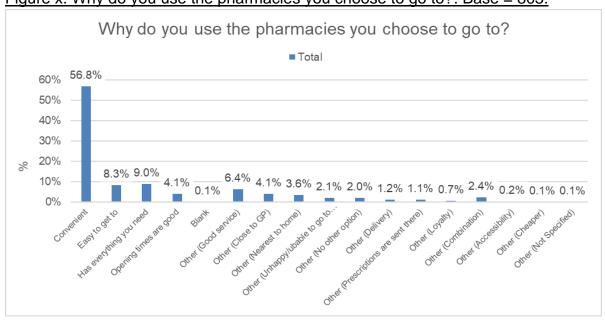

e Car/Private Vehicle = 610:



## Q7. Why do you use the pharmacies you choose to go to?

The most response by far to this question was 'convenient' (57%), followed by 'has everything you need' (9%) and 'easy to get to' (8%), with other responses accounting for very small proportions of responses. Convenient was the most common response in all districts, however there was some variation in the second and third most common responses. Most notably, in Allerdale and South Lakeland 'other - good service' accounted for the second most common responses (15% and 12% respectively), while in Barrow-in-Furness 'opening times are good' and 'other – close to GP' accounted for the joint third most common responses (both 12%).

Figure x: Why do you use the pharmacies you choose to go to?: Base = 803:



### Q8. Have you ever been unable to get what you need from a pharmacy?

The greatest proportion of respondents (55%) reported 'yes' (they had been unable to get what they needed from a pharmacy). 'Yes' was the most common response in Allerdale, Barrow-in-Furness and Carlisle. However, in Copeland and South Lakeland the greatest proportion of respondents reported 'no', and in Eden the number of yes and no responses were equal. Across the districts, Carlisle had the greatest proportion of respondents reporting yes, they had been unable to get what they needed from a pharmacy (64%).



Figure x: How do you travel to or access the pharmacy?: Base = 803:

## Q9. If you ever been unable to get what you need from a pharmacy, what did you need? (Tick all that apply)

Of the 443 respondents who