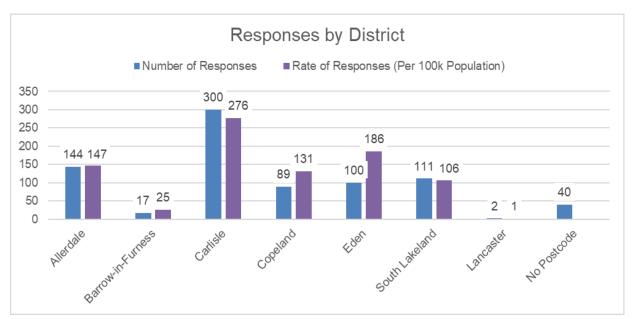

espondents regarding the services provided by their pharmacy. No attempt has been made to cross reference respondent's opinions or perceptions against the actual services commissioned or available via their pharmacy.

Due to rounding some percentage totals in tables and charts may not add up to 100.

## **Geographical Profile**

At district level, Carlisle accounted for both the greatest number and rate of responses (300 responses = 276 responses per 100k population). Inversely, Barrow-in-Furness accounted for the smallest number and rate of responses (17 responses = 25 responses per 100k population). Two responses were received from outside of Cumbria's boundary, both coming from Lancaster. District level analysis has not been provided for Lancaster due to the small number of responses.



Figure x: Respondents by District (base=803)

At ward level, Stanwix & Houghton ward accounted for by far the greatest number of responses (187 responses = 23% all responses). There were 10 wards with more than 10 responses, these wards are identified in figure x.

Wards with more than 10 Responses 187 200 Number of Responses 180 160 140 120 100 80 59 60 44 34 40 18 17 13 12 11 20 0 Stanwix & Wigton & Gosforth & Belah & Bowness & Wetheral & Sedbergh Black Alston Houghton Woodside Seascale Kingmoor Corby & Kirkby Combe & Moor Levens Lonsdale Scafell

Figure x: Respondents by Ward: Wards with more than 10 Responses (base=803)

#### Results

## Q1. Why do you usually use a pharmacy? (Tick all that apply)

The most common pharmacy use given by respondents was 'prescription medicine' (given b