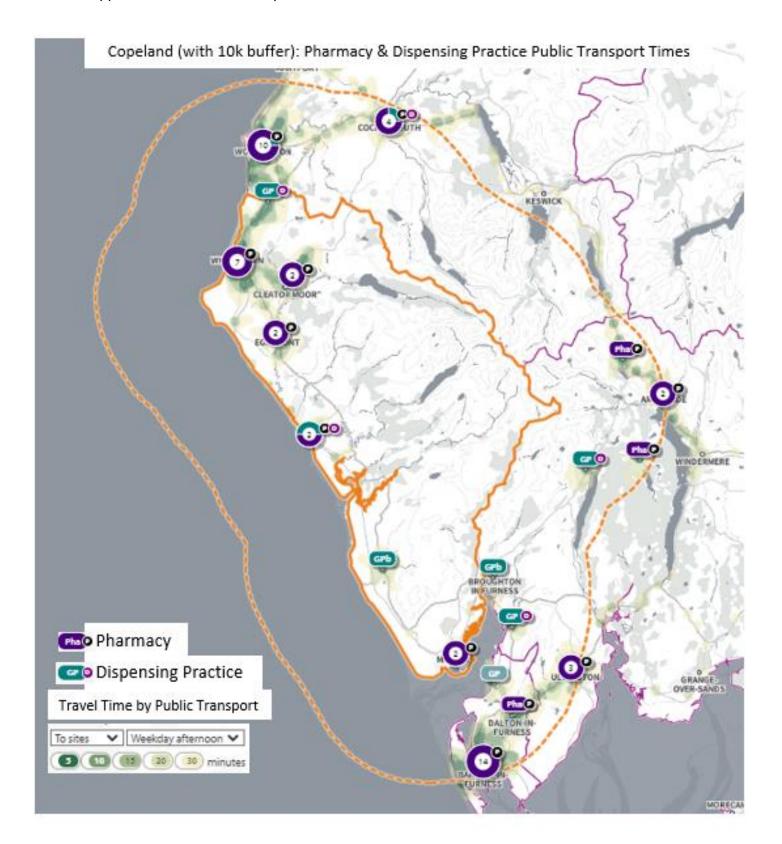

| Moorclose Pharmacy  | Unit 6 Moorclose Roundabout,<br>138 Westfield Drive | Workington | CA14 3RW | 09:00–18:00   | 09:00–18:00   | 09:00–18:00   | 09:00–18:00   | 09:00–18:00   | 09:00–18:00   | 09:00–13:00 |
| P55                        | Tuschem Limited         | Tuschem Ltd         | Workington Community Hospital,<br>Park Lane         | Workington | CA14 2RW | 09:00 – 17:30 | 09:00 – 17:30 | 09:00 – 17:30 | 09:00 – 17:30 | 09:00 – 17:30 | Closed        | Closed      |













## Barrow-in-Furness (with 10k buffer): Pharmacy & Dispensing Practice Drive Times



## Barrow-in-Furness (with 10k buffer): Pharmacy & Dispensing Practice Walking Times



Barrow-in-Furness (with 10k buffer): Pharmacy & Dispensing Practice Public Transport Times







Appendix 8: Travel Time Maps









Appendix 8: Travel Time Maps



Appendix 8: Travel Time Maps



Appendix 8: Travel Time Maps



Appendix 8: Travel Time Maps





Appendix 8: Travel Time Maps