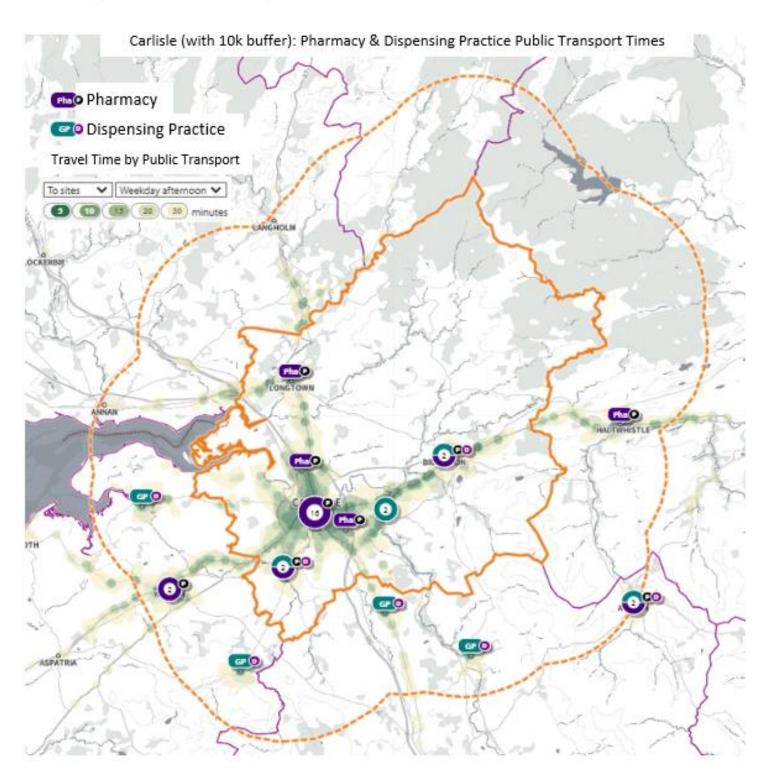

| Moorclose Pharmacy  | Unit 6 Moorclose Roundabout,<br>138 Westfield Drive | Workington | CA14 3RW | 09:00–18:00   | 09:00–18:00   | 09:00–18:00   | 09:00–18:00   | 09:00–18:00   | 09:00–18:00   | 09:00–13:00 |
| P55                        | Tuschem Limited         | Tuschem Ltd         | Workington Community Hospital,<br>Park Lane         | Workington | CA14 2RW | 09:00 – 17:30 | 09:00 – 17:30 | 09:00 – 17:30 | 09:00 – 17:30 | 09:00 – 17:30 | Closed        | Closed      |













## Barrow-in-Furness (with 10k buffer): Pharmacy & Dispensing Practice Drive Times



## Barrow-in-Furness (with 10k buffer): Pharmacy & Dispensing Practice Walking Times



Barrow-in-Furness (with 10k buffer): Pharmacy & Dispensing Practice Public Transport Times







Appendix 8: Travel Time Maps









Appendix 8: Travel Time Maps



Appendix 8: Travel Time Maps



Appendix 8: Travel Time Maps



Appendix 8: Travel Time Maps





Appendix 8: Travel Time Maps