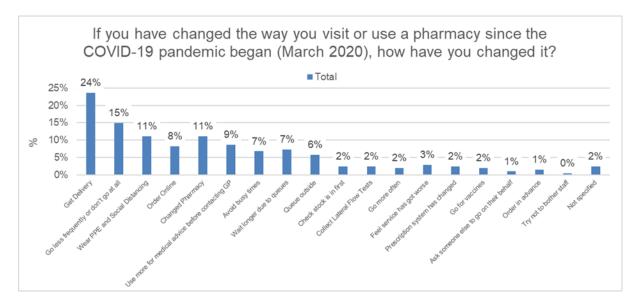

. There was some variation in responses at a district level. In Allerdale 'get delivery' was the top response (47%), while in Copeland 'get delivery' was the joint top response alongside 'go less frequently / don't go at all' and 'wear PPE / observe social distancing' (all 17%), and in Eden 'get delivery' was the joint top response alongside 'order online' (both 21%). In Barrow-in-Furness the greatest proportion of responses related to having 'changed pharmacy' (33%), while in Carlisle the top responses related to 'waiting longer due to queues' (16%) and in South Lakeland 'go less frequently / don't go at all' was the top response (29%).

Figure x: If you have changed the way you visit or use a pharmacy since the COVID-19 pandemic began (March 2020), how have you changed it?: Base = 207:



## Q13. Is there anything else you would like to tell us about the pharmacy that you use?

Of the 548 respondents who provided further comments, the greatest proportion provided comments relating to 'compliments/good customer service' (47%). Comments relating to 'compliments/good customer service' accounted for the greatest proportion of comments in all districts except Carlisle. In Carlisle the greatest proportion of comments related to 'long queues' (42%). Across the districts, Copeland had the greatest proportion of comments relating to 'compliments/good customer service' (86%).

Comments relating to 'prescriptions being out of stock or not ready, requiring more than one visit' accounted for the second greatest proportion of comments (24%). This theme accounted for the second greatest