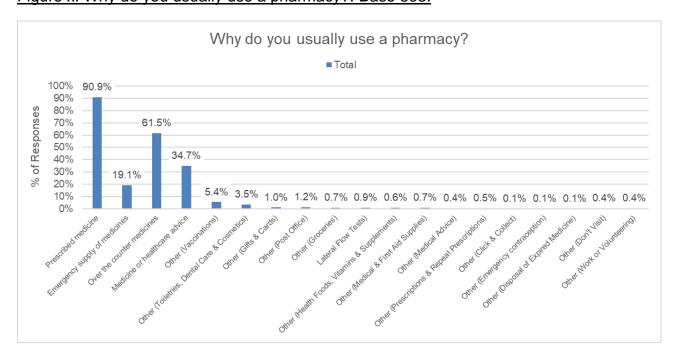

& Belah & Bowness & Wetheral & Sedbergh Black Alston Houghton Woodside Seascale Kingmoor Corby & Kirkby Combe & Moor Levens Lonsdale Scafell

Figure x: Respondents by Ward: Wards with more than 10 Responses (base=803)

#### Results

## Q1. Why do you usually use a pharmacy? (Tick all that apply)

The most common pharmacy use given by respondents was 'prescription medicine' (given by 91% of respondents), followed by 'over the counter medicines (62%) and 'medicine or healthcare advice (35%). These responses were the top three responses given in all six of Cumbria's districts, with prescription medicine being the most common response in every district except Copeland. In Copeland the most common response was over the counter medicine.

Figure x: Why do you usually use a pharmacy?: Base 803:



## Q2. How often do you use a pharmacy?

The most common frequency of use given was 'monthly' (65% of respondents), followed by 'once a month' (15%) and '3 to 4 times per year' (13%). These responses were the top three responses given in all six of Cumbria's districts, with monthly being the most common response in every district.

How often do you use a pharmacy? ■ Total 70% 65% 60% 50% 40% 30% 20% 15% 13% 10% 3% 2% 1% 0% 1% 0% Daily Once a Monthly 3 to 4 1 to 2 Less often Never Blank week times a times a year year

Figure x: How often do you use a pharmacy?: Base = 803:

## Q3. When are you likely to use a pharmacy? (Tick all that apply)

The most common time to use a pharmacy was 'weekday afternoon' (65% of respondents), followed by 'weekday morning' (62%) and 'weekend morning' (42%).