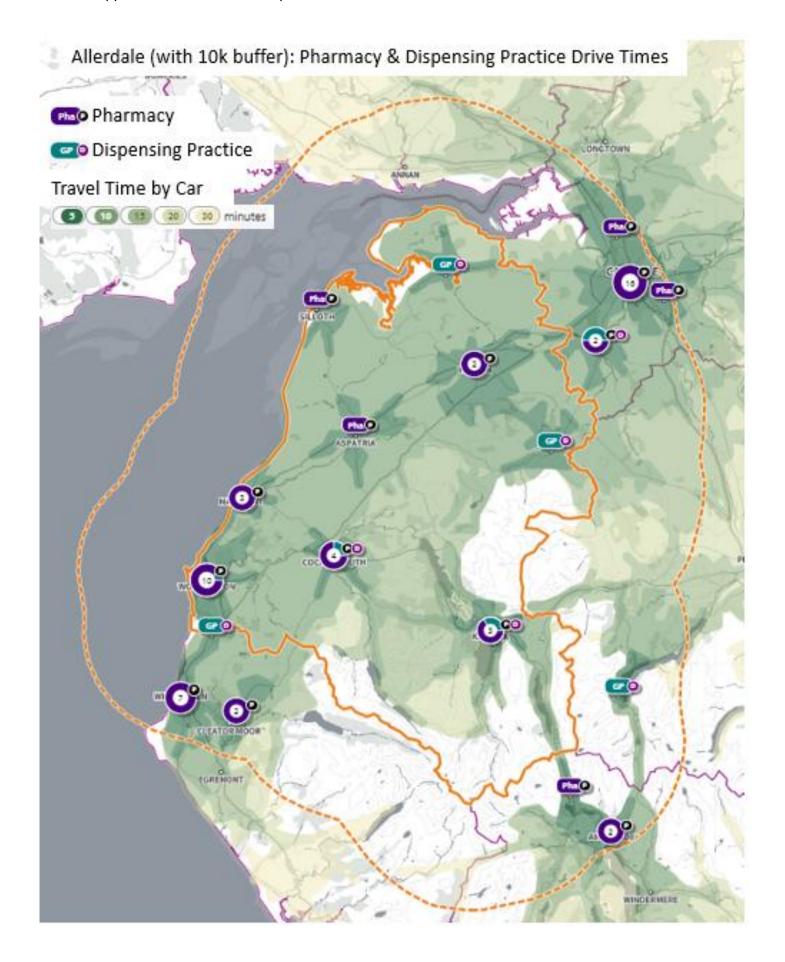

| James Howard<br>Sandham | W Gourlay Pharmacy  | 25-27 Oxford Street                                 | Workington | CA14 2AL | 09:00 – 18:00 | 09:00 – 18:00 | 09:00 – 18:00 | 09:00 – 18:00 | 09:00 – 18:00 | 09:00 – 13:00 | Closed      |
| P48                        | Saeed Limited           | Moorclose Pharmacy  | Unit 6 Moorclose Roundabout,<br>138 Westfield Drive | Workington | CA14 3RW | 09:00–18:00   | 09:00–18:00   | 09:00–18:00   | 09:00–18:00   | 09:00–18:00   | 09:00–18:00   | 09:00–13:00 |
| P55                        | Tuschem Limited         | Tuschem Ltd         | Workington Community Hospital,<br>Park Lane         | Workington | CA14 2RW | 09:00 – 17:30 | 09:00 – 17:30 | 09:00 – 17:30 | 09:00 – 17:30 | 09:00 – 17:30 | Closed        | Closed      |













## Barrow-in-Furness (with 10k buffer): Pharmacy & Dispensing Practice Drive Times



## Barrow-in-Furness (with 10k buffer): Pharmacy & Dispensing Practice Walking Times



Barrow-in-Furness (with 10k buffer): Pharmacy & Dispensing Practice Public Transport Times







Appendix 8: Travel Time Maps









Appendix 8: Travel Time Maps



Appendix 8: Travel Time Maps



Appendix 8: Travel Time Maps



Appendix 8: Travel Time Maps





Appendix 8: Travel Time Maps