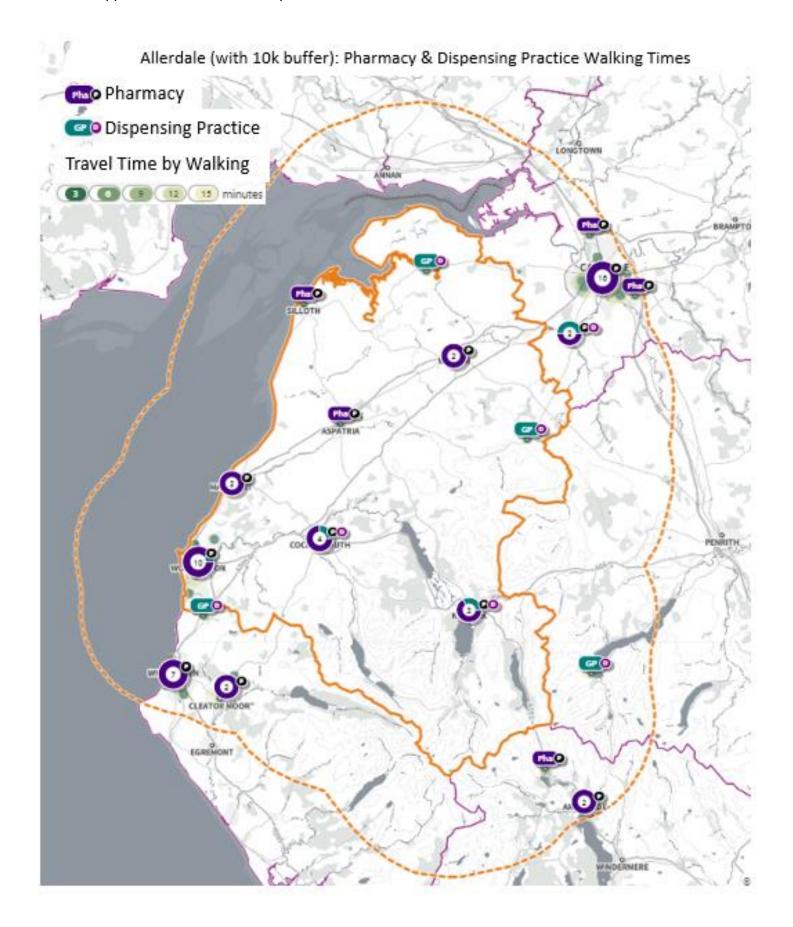

| James Howard<br>Sandham | W Gourlay Pharmacy  | 25-27 Oxford Street                                 | Workington | CA14 2AL | 09:00 – 18:00 | 09:00 – 18:00 | 09:00 – 18:00 | 09:00 – 18:00 | 09:00 – 18:00 | 09:00 – 13:00 | Closed      |
| P48                        | Saeed Limited           | Moorclose Pharmacy  | Unit 6 Moorclose Roundabout,<br>138 Westfield Drive | Workington | CA14 3RW | 09:00–18:00   | 09:00–18:00   | 09:00–18:00   | 09:00–18:00   | 09:00–18:00   | 09:00–18:00   | 09:00–13:00 |
| P55                        | Tuschem Limited         | Tuschem Ltd         | Workington Community Hospital,<br>Park Lane         | Workington | CA14 2RW | 09:00 – 17:30 | 09:00 – 17:30 | 09:00 – 17:30 | 09:00 – 17:30 | 09:00 – 17:30 | Closed        | Closed      |













## Barrow-in-Furness (with 10k buffer): Pharmacy & Dispensing Practice Drive Times



## Barrow-in-Furness (with 10k buffer): Pharmacy & Dispensing Practice Walking Times



Barrow-in-Furness (with 10k buffer): Pharmacy & Dispensing Practice Public Transport Times







Appendix 8: Travel Time Maps









Appendix 8: Travel Time Maps



Appendix 8: Travel Time Maps



Appendix 8: Travel Time Maps



Appendix 8: Travel Time Maps





Appendix 8: Travel Time Maps