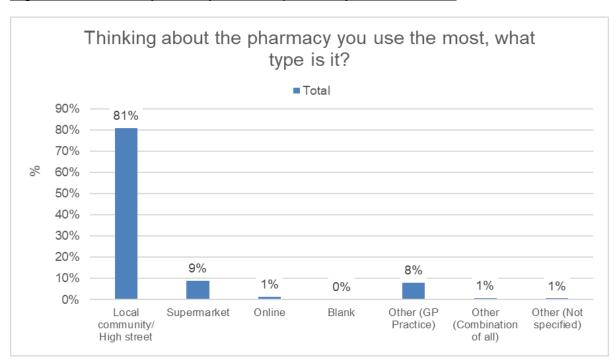

x: When are you likely to use a pharmacy?: Base = 803:

### Q4. Thinking about the pharmacy you use the most, what type is it?

The most common type of pharmacy was 'local community/high street' (81%), followed by 'supermarket' (9%) and 'other – GP Practice' (8%). These responses were the top three responses given in Carlisle, Copeland and South Lakeland, with local community/high street being the most common response by far in every district. 'Online' was the third most common response in Barrow-in-Furness and the joint third most common response in South Lakeland. In Allerdale 'other not specified' was the third most common response, however, this accounted for just 2% of Allerdale's responses as the vast majority of responses in Allerdale related to local community/high street (91%).



Figure x: When are you likely to use a pharmacy?: Base = 803:

## Q5. How do you travel to or access the pharmacy?

The most common mode of transport to a pharmacy was 'car/private vehicle' (56%), followed by 'by foot' (34%), with other responses accounting for very small proportions of responses. Car/private vehicle was the most common response in all districts and by foot was the second most common response in all districts. However, across the districts, Barrow-in-Furness had the highest proportion of car/private vehicle responses (76%) while Carlisle had the lowest proportion of this response (45%). Inversely, Carlisle had the highest proportion of by foot responses (44%) while Barrow-in-Furness had the lowest proportion of this response (18%).



Figure x: How do you travel to or ac