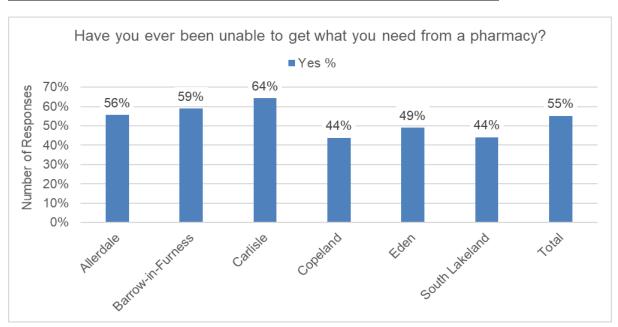

Barrow-in-Furness 'opening times are good' and 'other – close to GP' accounted for the joint third most common responses (both 12%).

Figure x: Why do you use the pharmacies you choose to go to?: Base = 803:



### Q8. Have you ever been unable to get what you need from a pharmacy?

The greatest proportion of respondents (55%) reported 'yes' (they had been unable to get what they needed from a pharmacy). 'Yes' was the most common response in Allerdale, Barrow-in-Furness and Carlisle. However, in Copeland and South Lakeland the greatest proportion of respondents reported 'no', and in Eden the number of yes and no responses were equal. Across the districts, Carlisle had the greatest proportion of respondents reporting yes, they had been unable to get what they needed from a pharmacy (64%).



Figure x: How do you travel to or access the pharmacy?: Base = 803:

## Q9. If you ever been unable to get what you need from a pharmacy, what did you need? (Tick all that apply)

Of the 443 respondents who reported that 'yes' they had been unable to get what they need from a pharmacy, by far the greatest proportion (78%) reported that they needed 'prescribed medicine', followed by 'over the counter medicine' (29%) and then 'emergency supply of medicine' (11%). Prescribed medicine was the most common response in all districts with the above responses being the top three responses given in all districts with a small number of exceptions; in Barrow-in-Furness 'medicine or healthcare advice was the third most common response (20%), in Copeland 'other – lateral flow tests' was the third most