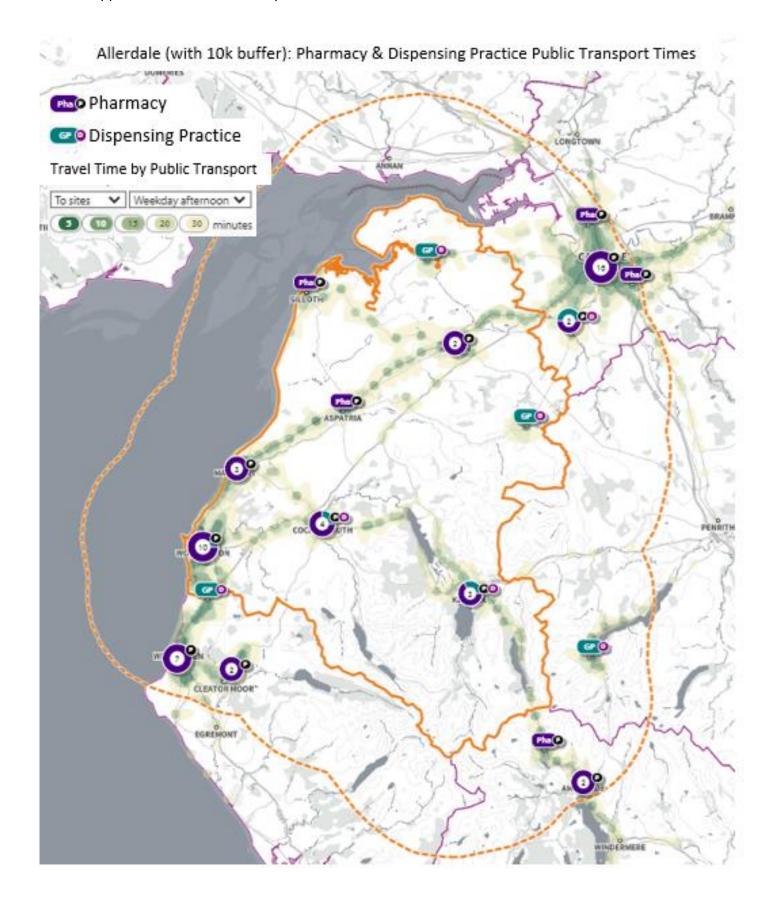

| James Howard<br>Sandham | W Gourlay Pharmacy  | 25-27 Oxford Street                                 | Workington | CA14 2AL | 09:00 – 18:00 | 09:00 – 18:00 | 09:00 – 18:00 | 09:00 – 18:00 | 09:00 – 18:00 | 09:00 – 13:00 | Closed      |
| P48                        | Saeed Limited           | Moorclose Pharmacy  | Unit 6 Moorclose Roundabout,<br>138 Westfield Drive | Workington | CA14 3RW | 09:00–18:00   | 09:00–18:00   | 09:00–18:00   | 09:00–18:00   | 09:00–18:00   | 09:00–18:00   | 09:00–13:00 |
| P55                        | Tuschem Limited         | Tuschem Ltd         | Workington Community Hospital,<br>Park Lane         | Workington | CA14 2RW | 09:00 – 17:30 | 09:00 – 17:30 | 09:00 – 17:30 | 09:00 – 17:30 | 09:00 – 17:30 | Closed        | Closed      |













## Barrow-in-Furness (with 10k buffer): Pharmacy & Dispensing Practice Drive Times



## Barrow-in-Furness (with 10k buffer): Pharmacy & Dispensing Practice Walking Times



Barrow-in-Furness (with 10k buffer): Pharmacy & Dispensing Practice Public Transport Times







Appendix 8: Travel Time Maps









Appendix 8: Travel Time Maps



Appendix 8: Travel Time Maps



Appendix 8: Travel Time Maps



Appendix 8: Travel Time Maps





Appendix 8: Travel Time Maps