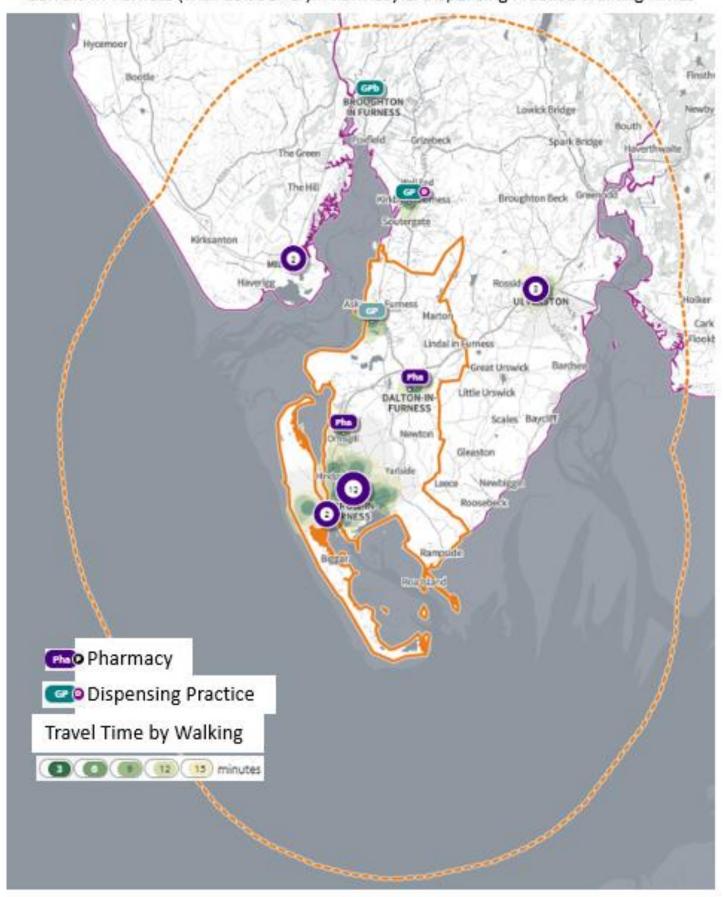

## Contents

- 1. Terms of Reference
- 2. Community Pharmacy Services [Feb 2022]
- 3. Dispensing Practice Opening Times [Feb 2022]
- 4. Other Relevant Services
- 5. Stakeholder List
- 6. Consultation Responses
  - 6.1. Public Survey
  - 6.2. Contractor Survey
  - 6.3. 60 Day Consultation [to follow]
- 7. Community Pharmacy Opening Times [Jan 2022]
- 8. Travel Time Maps