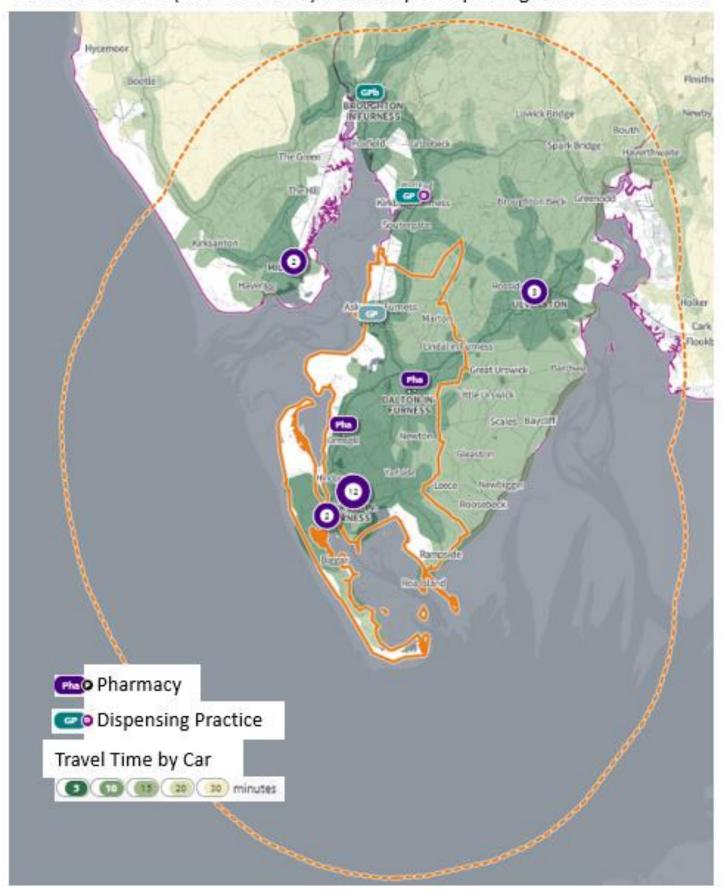

| Workington | CA14 2AL | 09:00 – 18:00 | 09:00 – 18:00 | 09:00 – 18:00 | 09:00 – 18:00 | 09:00 – 18:00 | 09:00 – 13:00 | Closed      |
| P48                        | Saeed Limited           | Moorclose Pharmacy  | Unit 6 Moorclose Roundabout,<br>138 Westfield Drive | Workington | CA14 3RW | 09:00–18:00   | 09:00–18:00   | 09:00–18:00   | 09:00–18:00   | 09:00–18:00   | 09:00–18:00   | 09:00–13:00 |
| P55                        | Tuschem Limited         | Tuschem Ltd         | Workington Community Hospital,<br>Park Lane         | Workington | CA14 2RW | 09:00 – 17:30 | 09:00 – 17:30 | 09:00 – 17:30 | 09:00 – 17:30 | 09:00 – 17:30 | Closed        | Closed      |













## Barrow-in-Furness (with 10k buffer): Pharmacy & Dispensing Practice Drive Times



## Barrow-in-Furness (with 10k buffer): Pharmacy & Dispensing Practice Walking Times



Barrow-in-Furness (with 10k buffer): Pharmacy & Dispensing Practice Public Transport Times







Appendix 8: Travel Time Maps









Appendix 8: Travel Time Maps



Appendix 8: Travel Time Maps



Appendix 8: Travel Time Maps



Appendix 8: Travel Time Maps





Appendix 8: Travel Time Maps