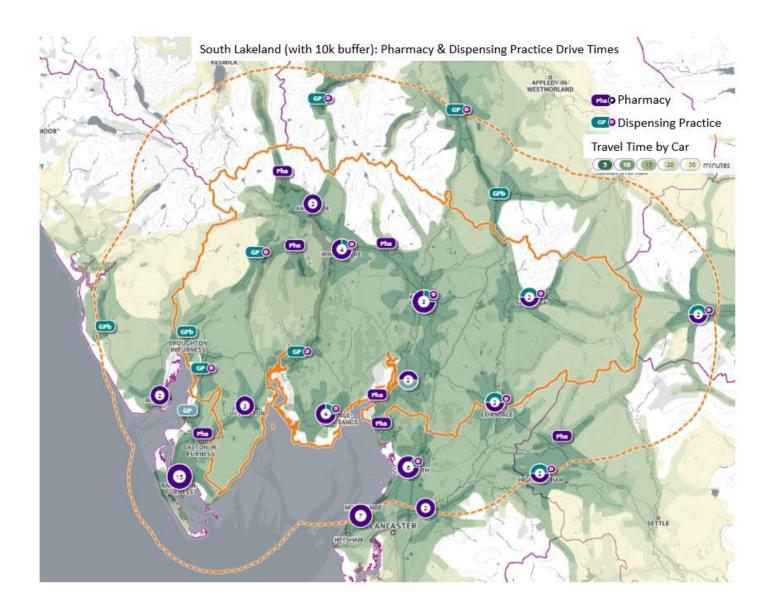

## Contents

- 1. Terms of Reference
- 2. Community Pharmacy Services [Feb 2022]
- 3. Dispensing Practice Opening Times [Feb 2022]
- 4. Other Relevant Services
- 5. Stakeholder List
- 6. Consultation Responses
  - 6.1. Public Survey
  - 6.2. Contractor Survey
  - 6.3. 60 Day Consultation [to follow]
- 7. Community Pharmacy Opening Times [Jan 2022]
- 8. Travel Time Maps