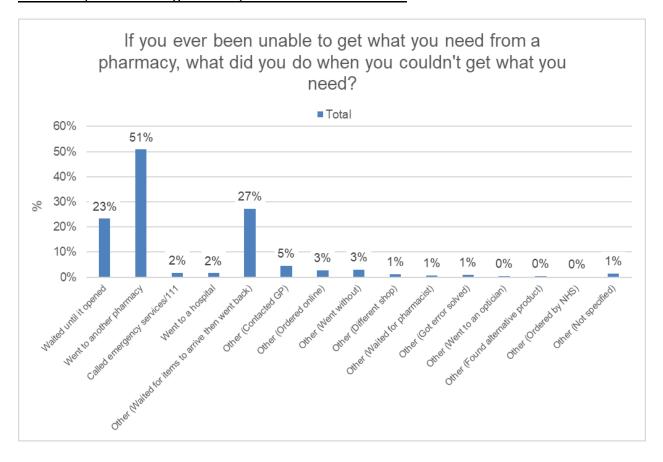

macy, what did you do when you couldn't get what you need?

Of the 443 respondents who reported that 'yes' they had been unable to get what they need from a pharmacy, the greatest proportion (51%) reported that they 'went to another pharmacy', followed by 'other – waited for items to arrive then went back' (27%) and then 'waited until it opened' (23%). 'Went to another pharmacy' was the most common response in all districts while the above responses were the top three responses given in all districts except Barrow-in-Furness. In Barrow-in-Furness 'other – contacted GP' and 'other – ordered online' were the joint third most common responses (both 10%).

Figure x: If you ever been unable to get what you need from a pharmacy, what did you do when you couldn't get what you need?: Base = 443:



## Q11. Have you changed the way you visit or use a pharmacy since the COVID-19 pandemic began (March 2020)?

The greatest proportion of respondents (73%) reported 'no' (they had not changed the way they visit or use a pharmacy since the COVID-19 pandemic began). 'No' was the most common response in all districts. Across the districts, Allerdale had the greatest proportion of respondents reporting 'yes' (42% reported they had changed the way they visit or use a pharmacy since the COVID-19 pandemic began).

Figure x: Have you changed the way you visit or use a pharmacy since the COVID-19 pandemic began (March 2020)?: Base = 803:



Q12. If you have changed the way you visit or use a pharmacy since the COVID-19 pandemic began (March 2020), how have you changed it?

Of the 207 respondents w