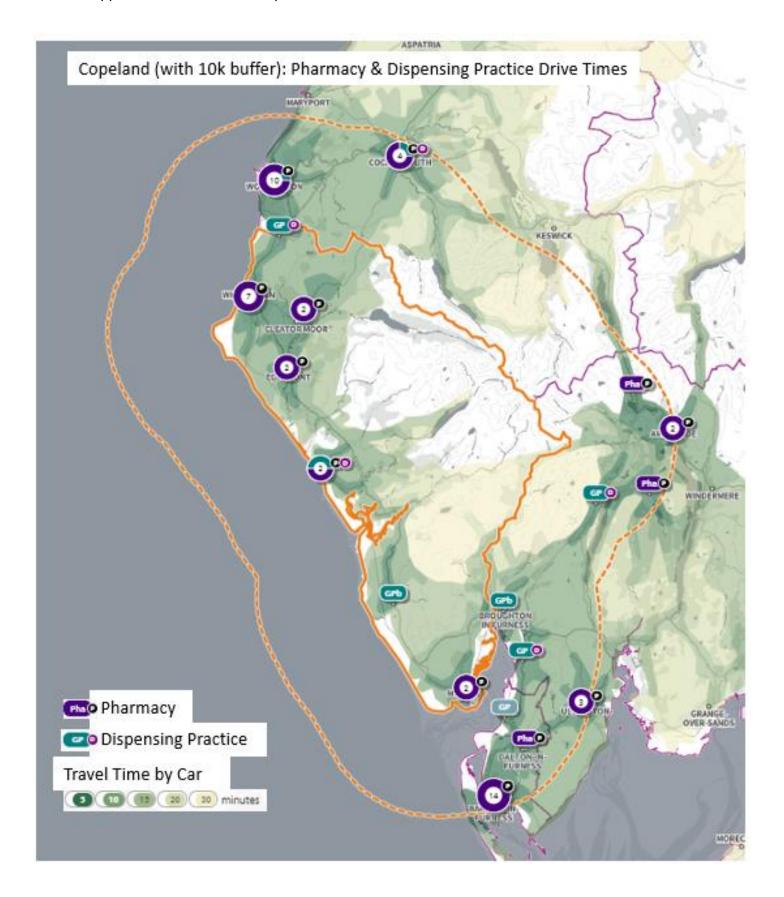

| Moorclose Pharmacy  | Unit 6 Moorclose Roundabout,<br>138 Westfield Drive | Workington | CA14 3RW | 09:00–18:00   | 09:00–18:00   | 09:00–18:00   | 09:00–18:00   | 09:00–18:00   | 09:00–18:00   | 09:00–13:00 |
| P55                        | Tuschem Limited         | Tuschem Ltd         | Workington Community Hospital,<br>Park Lane         | Workington | CA14 2RW | 09:00 – 17:30 | 09:00 – 17:30 | 09:00 – 17:30 | 09:00 – 17:30 | 09:00 – 17:30 | Closed        | Closed      |













## Barrow-in-Furness (with 10k buffer): Pharmacy & Dispensing Practice Drive Times



## Barrow-in-Furness (with 10k buffer): Pharmacy & Dispensing Practice Walking Times



Barrow-in-Furness (with 10k buffer): Pharmacy & Dispensing Practice Public Transport Times







Appendix 8: Travel Time Maps









Appendix 8: Travel Time Maps



Appendix 8: Travel Time Maps



Appendix 8: Travel Time Maps



Appendix 8: Travel Time Maps





Appendix 8: Travel Time Maps