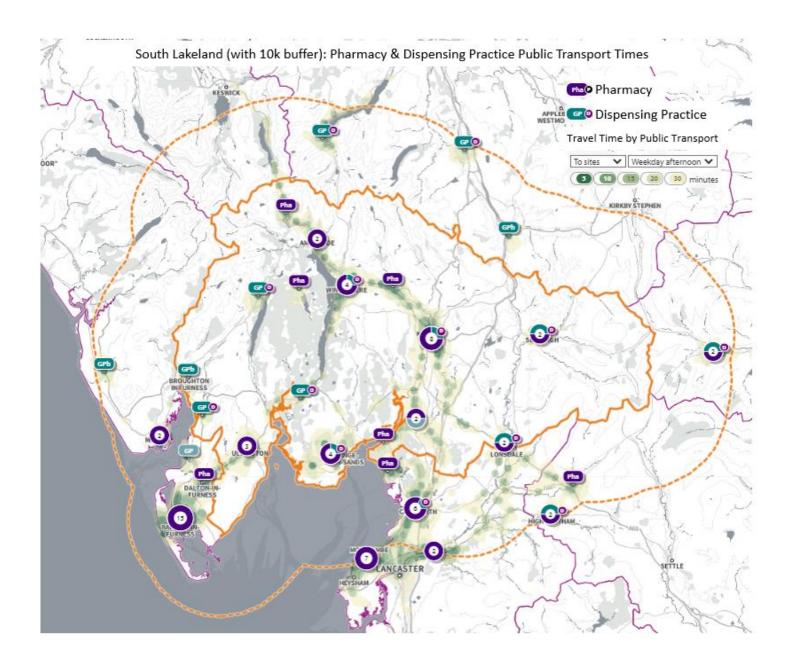

| 09:00–18:00   | 09:00–18:00   | 09:00–13:00 |
| P55                        | Tuschem Limited         | Tuschem Ltd         | Workington Community Hospital,<br>Park Lane         | Workington | CA14 2RW | 09:00 – 17:30 | 09:00 – 17:30 | 09:00 – 17:30 | 09:00 – 17:30 | 09:00 – 17:30 | Closed        | Closed      |













## Barrow-in-Furness (with 10k buffer): Pharmacy & Dispensing Practice Drive Times



## Barrow-in-Furness (with 10k buffer): Pharmacy & Dispensing Practice Walking Times



Barrow-in-Furness (with 10k buffer): Pharmacy & Dispensing Practice Public Transport Times







Appendix 8: Travel Time Maps









Appendix 8: Travel Time Maps



Appendix 8: Travel Time Maps



Appendix 8: Travel Time Maps



Appendix 8: Travel Time Maps





Appendix 8: Travel Time Maps