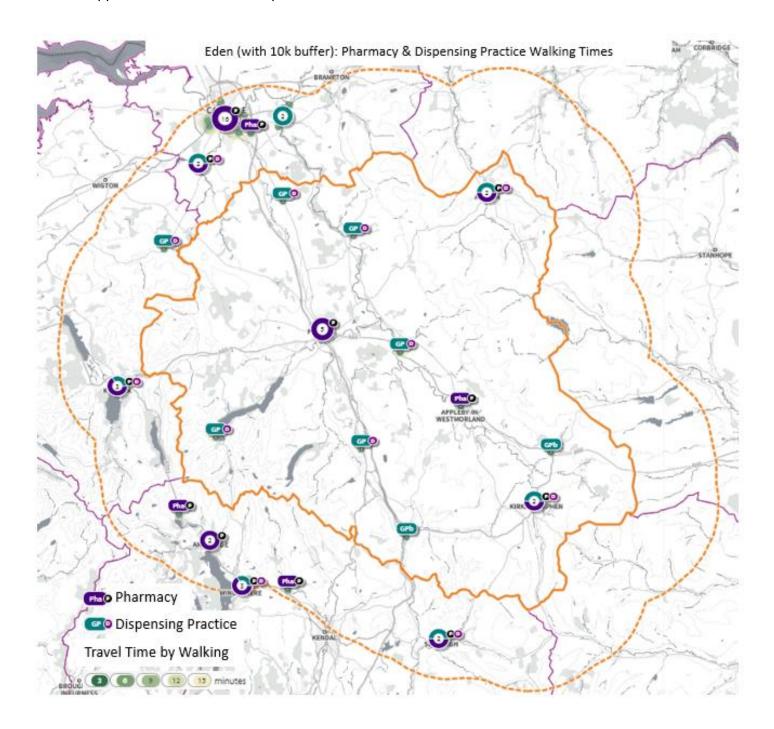

## Contents

- 1. Terms of Reference
- 2. Community Pharmacy Services [Feb 2022]
- 3. Dispensing Practice Opening Times [Feb 2022]
- 4. Other Relevant Services
- 5. Stakeholder List
- 6. Consultation Responses
  - 6.1. Public Survey
  - 6.2. Contractor Survey
  - 6.3. 60 Day Consultation [to follow]
- 7. Community Pharmacy Opening Times [Jan 2022]
- 8. Travel Time Maps