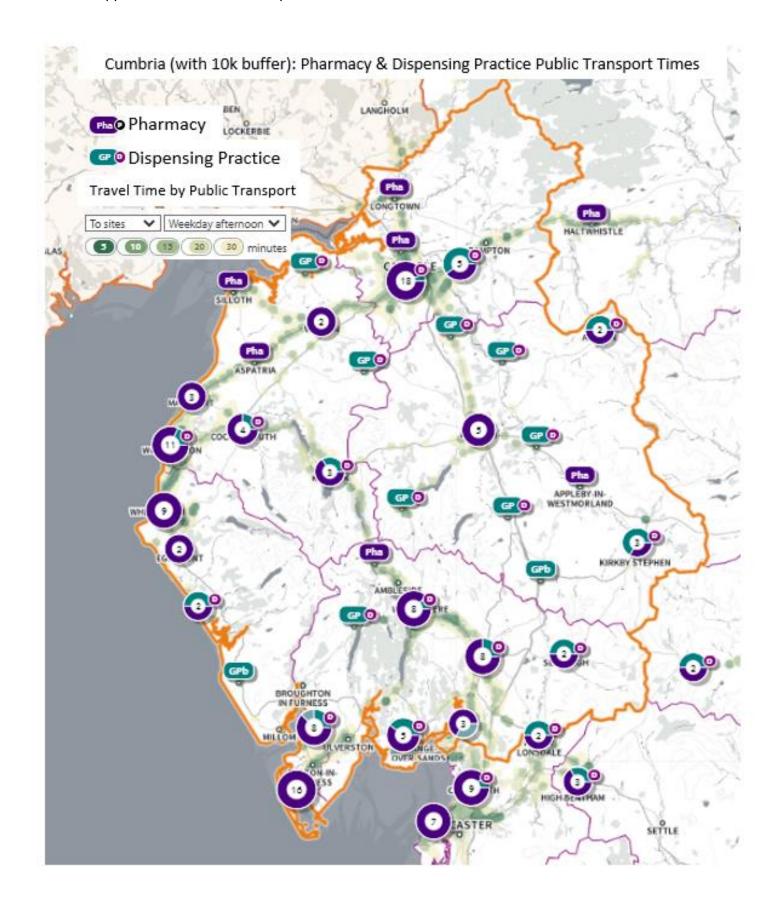

## Contents

- 1. Terms of Reference
- 2. Community Pharmacy Services [Feb 2022]
- 3. Dispensing Practice Opening Times [Feb 2022]
- 4. Other Relevant Services
- 5. Stakeholder List
- 6. Consultation Responses
  - 6.1. Public Survey
  - 6.2. Contractor Survey
  - 6.3. 60 Day Consultation [to follow]
- 7. Community Pharmacy Opening Times [Jan 2022]
- 8. Travel Time Maps