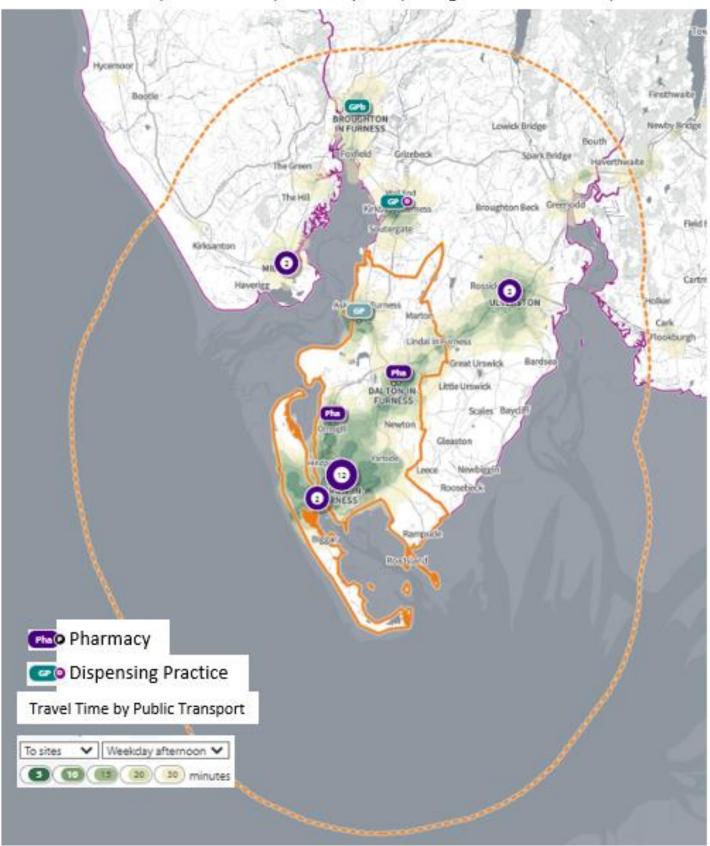

## Contents

- 1. Terms of Reference
- 2. Community Pharmacy Services [Feb 2022]
- 3. Dispensing Practice Opening Times [Feb 2022]
- 4. Other Relevant Services
- 5. Stakeholder List
- 6. Consultation Responses
  - 6.1. Public Survey
  - 6.2. Contractor Survey
  - 6.3. 60 Day Consultation [to follow]
- 7. Community Pharmacy Opening Times [Jan 2022]
- 8. Travel Time Maps