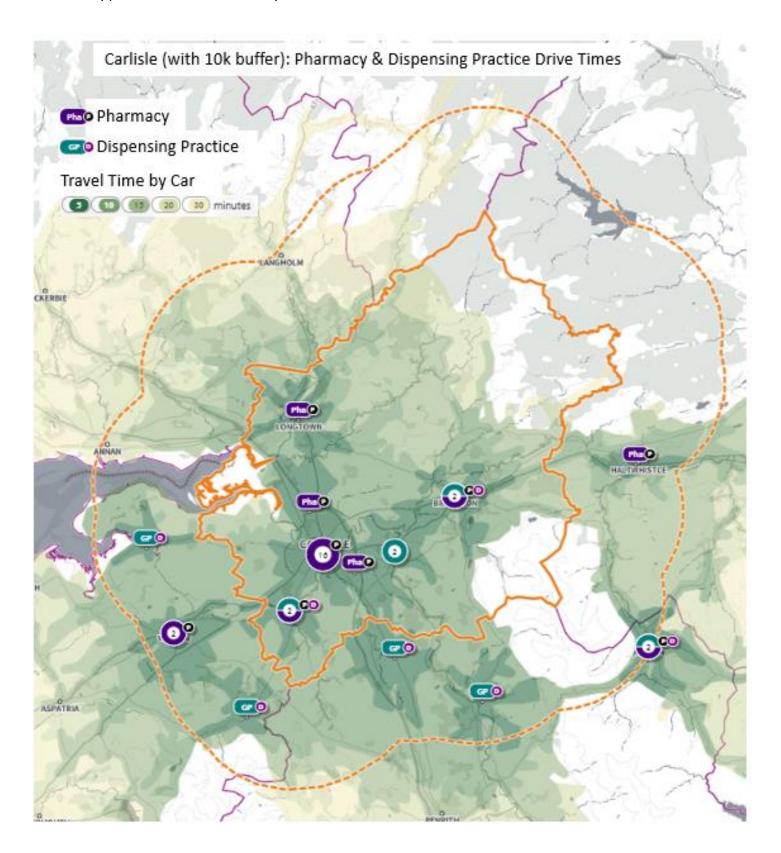

## Contents

- 1. Terms of Reference
- 2. Community Pharmacy Services [Feb 2022]
- 3. Dispensing Practice Opening Times [Feb 2022]
- 4. Other Relevant Services
- 5. Stakeholder List
- 6. Consultation Responses
  - 6.1. Public Survey
  - 6.2. Contractor Survey
  - 6.3. 60 Day Consultation [to follow]
- 7. Community Pharmacy Opening Times [Jan 2022]
- 8. Travel Time Maps