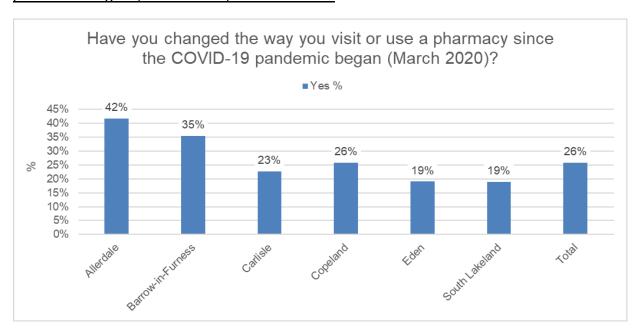

esponses (both 10%).

Figure x: If you ever been unable to get what you need from a pharmacy, what did you do when you couldn't get what you need?: Base = 443:



## Q11. Have you changed the way you visit or use a pharmacy since the COVID-19 pandemic began (March 2020)?

The greatest proportion of respondents (73%) reported 'no' (they had not changed the way they visit or use a pharmacy since the COVID-19 pandemic began). 'No' was the most common response in all districts. Across the districts, Allerdale had the greatest proportion of respondents reporting 'yes' (42% reported they had changed the way they visit or use a pharmacy since the COVID-19 pandemic began).

Figure x: Have you changed the way you visit or use a pharmacy since the COVID-19 pandemic began (March 2020)?: Base = 803:



Q12. If you have changed the way you visit or use a pharmacy since the COVID-19 pandemic began (March 2020), how have you changed it?

Of the 207 respondents who reported 'yes' (they had changed the way they visit or use a pharmacy since the COVID-19 pandemic began), the greatest proportion reported they had changed to 'get delivery' of their pharmacy products (24%). There was some variation in responses at a district level. In Allerdale 'get delivery' was the top response (47%), while in Copeland 'get delivery' was the joint top response alongside 'go less frequently / don't go at all' and 'wear PPE / observe social distancing' (all 17%), and in Eden 'get delivery' was the joint top response alongside 'order online' (both 21%). In Barrow-in-Furness the greatest proportion of responses r