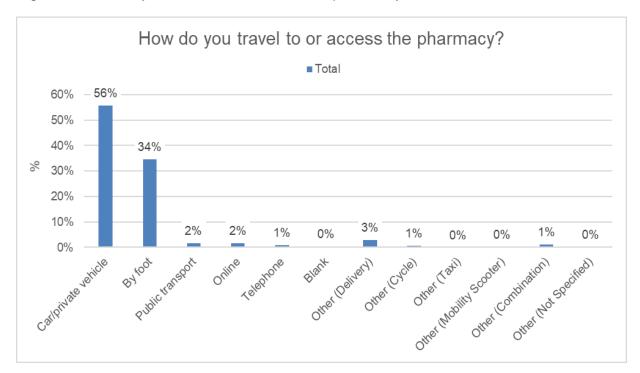

o local community/high street (91%).



Figure x: When are you likely to use a pharmacy?: Base = 803:

## Q5. How do you travel to or access the pharmacy?

The most common mode of transport to a pharmacy was 'car/private vehicle' (56%), followed by 'by foot' (34%), with other responses accounting for very small proportions of responses. Car/private vehicle was the most common response in all districts and by foot was the second most common response in all districts. However, across the districts, Barrow-in-Furness had the highest proportion of car/private vehicle responses (76%) while Carlisle had the lowest proportion of this response (45%). Inversely, Carlisle had the highest proportion of by foot responses (44%) while Barrow-in-Furness had the lowest proportion of this response (18%).



Figure x: How do you travel to or access the pharmacy?: Base = 803:

## Q6. If you visit in person, is it easy or difficult to get there?

Of the 610 respondents who provided answers regarding travel by car/private vehicle, by far the greatest proportion (93%) reported that access was 'easy'. The greatest proportion of respondents reported that travel by car/private vehicle was easy in all districts. Across the districts, Allerdale had the greatest proportion of respondents reporting that travel by car/private vehicle was 'difficult' (8%).

Of the 568 respondents who provided answers regarding travel by foot, the greatest proportion (65%) reported that access was 'easy'. The greatest proportion of respondents reported that travel by foot was easy in all districts except Eden. In Eden the