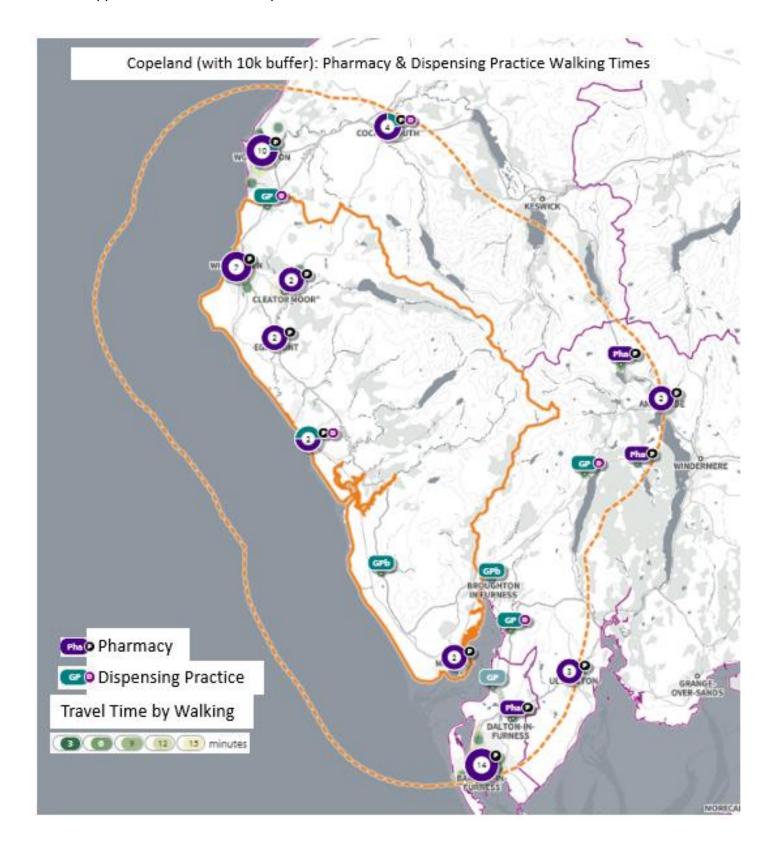

| Moorclose Pharmacy  | Unit 6 Moorclose Roundabout,<br>138 Westfield Drive | Workington | CA14 3RW | 09:00–18:00   | 09:00–18:00   | 09:00–18:00   | 09:00–18:00   | 09:00–18:00   | 09:00–18:00   | 09:00–13:00 |
| P55                        | Tuschem Limited         | Tuschem Ltd         | Workington Community Hospital,<br>Park Lane         | Workington | CA14 2RW | 09:00 – 17:30 | 09:00 – 17:30 | 09:00 – 17:30 | 09:00 – 17:30 | 09:00 – 17:30 | Closed        | Closed      |













## Barrow-in-Furness (with 10k buffer): Pharmacy & Dispensing Practice Drive Times



## Barrow-in-Furness (with 10k buffer): Pharmacy & Dispensing Practice Walking Times



Barrow-in-Furness (with 10k buffer): Pharmacy & Dispensing Practice Public Transport Times







Appendix 8: Travel Time Maps









Appendix 8: Travel Time Maps



Appendix 8: Travel Time Maps



Appendix 8: Travel Time Maps



Appendix 8: Travel Time Maps





Appendix 8: Travel Time Maps