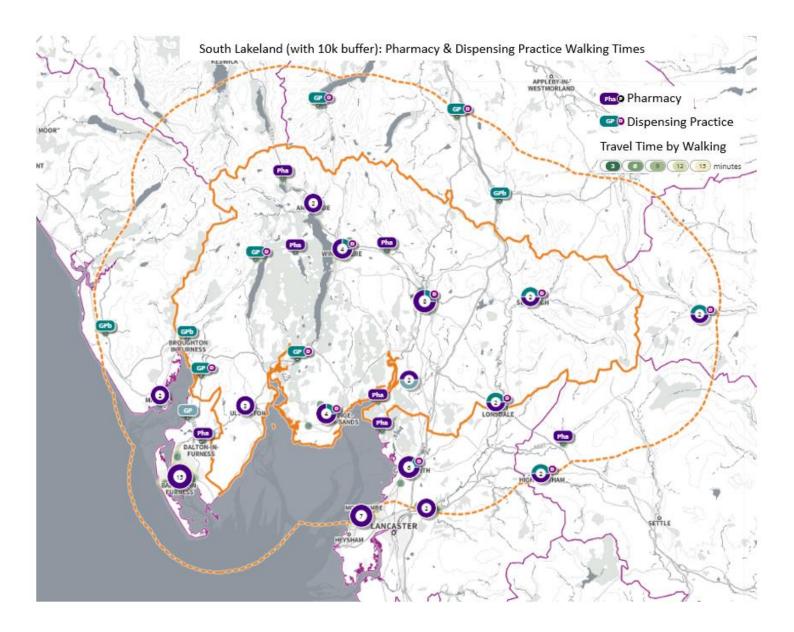

| 09:00–18:00   | 09:00–18:00   | 09:00–18:00   | 09:00–18:00   | 09:00–13:00 |
| P55                        | Tuschem Limited         | Tuschem Ltd         | Workington Community Hospital,<br>Park Lane         | Workington | CA14 2RW | 09:00 – 17:30 | 09:00 – 17:30 | 09:00 – 17:30 | 09:00 – 17:30 | 09:00 – 17:30 | Closed        | Closed      |













## Barrow-in-Furness (with 10k buffer): Pharmacy & Dispensing Practice Drive Times



## Barrow-in-Furness (with 10k buffer): Pharmacy & Dispensing Practice Walking Times



Barrow-in-Furness (with 10k buffer): Pharmacy & Dispensing Practice Public Transport Times







Appendix 8: Travel Time Maps









Appendix 8: Travel Time Maps



Appendix 8: Travel Time Maps



Appendix 8: Travel Time Maps



Appendix 8: Travel Time Maps





Appendix 8: Travel Time Maps